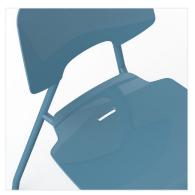

And with customizable branding on the back, ARIES injects personality into every outdoor space.

STACKS 4 CHAIRS HIGH

LOGO INSERT ON BACKREST

SEAT WATER DRAINAGE OPENING