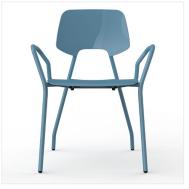

### Redefine Movable Outdoor Seating

Developed by Frank Crawford for Maglin, the ARIES Café Chair was inspired by the vitality of spring's first sign. It delivers comfort and durability with a strong steel tube frame and a molded cast aluminum seat and back.

And with customizable branding on the back, ARIES injects personality into every outdoor space.

STACKS 4 CHAIRS HIGH

LOGO INSERT ON BACKREST

SEAT WATER DRAINAGE OPENING