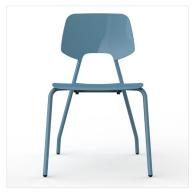

### Redefine Movable Outdoor Seating

Developed by Frank Crawford for Maglin, the ARIES Café Chair was inspired by the vitality of spring's first sign. It delivers comfort and durability with a strong steel tube frame and a molded cast aluminum seat and back.

And with customizable branding on the back, ARIES injects personality into every outdoor space.

STACKS 4 CHAIRS HIGH

LOGO INSERT ON BACKREST

SEAT WATER DRAINAGE OPENING