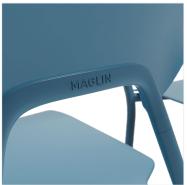

And with customizable branding on the back, ARIES injects personality into every outdoor space.

STACKS 4 CHAIRS HIGH

LOGO INSERT ON BACKREST

SEAT WATER DRAINAGE OPENING