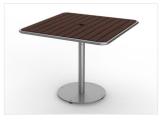

## Perfect Pairings: ARIES & Our Café Tables

Pair your ARIES Chairs with complementary table options like the Square Foro Wood Table or Battery Café Table, to curate a cohesive and stylish outdoor dining experience.

SQUARE FORO WOOD TABLE

BATTERY CAFÉ TABLE