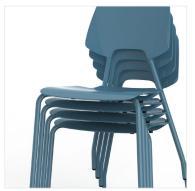

And with customizable branding on the back, ARIES injects personality into every outdoor space.

STACKS 4 CHAIRS HIGH

LOGO INSERT ON BACKREST

SEAT WATER DRAINAGE OPENING