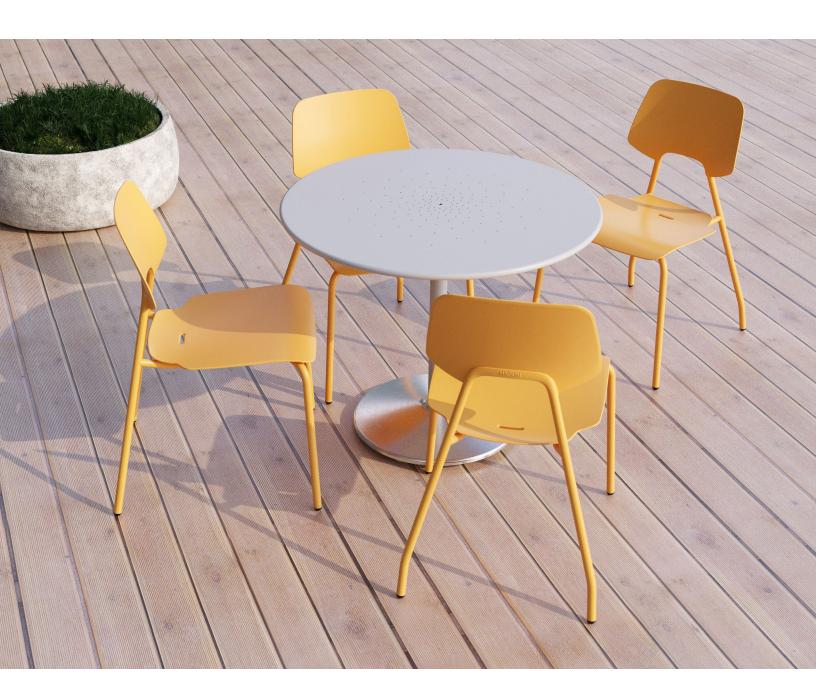

### Redefine Movable Outdoor Seating

Developed by Frank Crawford for Maglin, the ARIES Café Chair was inspired by the vitality of spring's first sign. It delivers comfort and durability with a strong steel tube frame and a molded cast aluminum seat and back.

And with customizable branding on the back, ARIES injects personality into every outdoor space.

STACKS 4 CHAIRS HIGH

LOGO INSERT ON BACKREST

SEAT WATER DRAINAGE OPENING

## Perfect Pairings: ARIES & Our Café Tables

Pair your ARIES Chairs with complementary table options like the Square Foro Wood Table or Battery Café Table, to curate a cohesive and stylish outdoor dining experience.